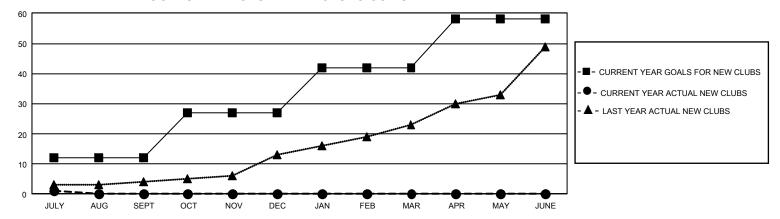

## GMT Constitutional Area 3, Group C

REPORT DOES NOT INCLUDE CLUBS IN UNDISTRICTED AREAS.

| Clubs                 |               |           |               | Members               |                          |                         |                                              |
|-----------------------|---------------|-----------|---------------|-----------------------|--------------------------|-------------------------|----------------------------------------------|
| RESULTS FOR 2022-2023 |               |           |               | RESULTS FOR 2022-2023 |                          |                         |                                              |
| QUARTER               | NEW CLUB GOAL | NEW CLUBS | DROPPED CLUBS | QUARTER M             | EMBER GROWTH NET<br>GOAL | MEMBER GROWTH<br>ACTUAL | DROPPED MEMBERS ACTUAL (including transfers) |
| JULY/AUG/SEPT         | 36            | 1         | 3             | JULY/AUG/SEP1         | T 410                    | 281                     | 240                                          |
| OCT/NOV/DEC           | 45            | 0         | 0             | OCT/NOV/DEC           | 463                      | 0                       | 0                                            |
| JAN/FEB/MAR           | 45            | 0         | 0             | JAN/FEB/MAR           | 336                      | 0                       | 0                                            |
| APR/MAY/JUNE          | 48            | 0         | 0             | APR/MAY/JUNE          | 332                      | 0                       | 0                                            |