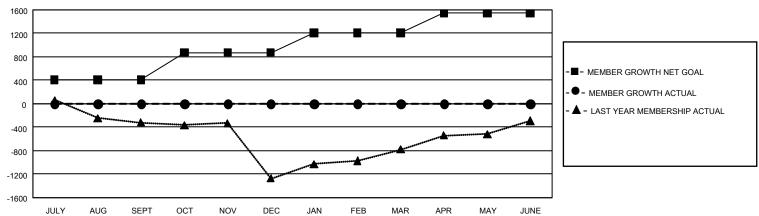

## GMT Constitutional Area 3, Group C

REPORT DOES NOT INCLUDE CLUBS IN UNDISTRICTED AREAS.

| Clubs                 |               |           |               | Members               |                          |                         |                                              |
|-----------------------|---------------|-----------|---------------|-----------------------|--------------------------|-------------------------|----------------------------------------------|
| RESULTS FOR 2022-2023 |               |           |               | RESULTS FOR 2022-2023 |                          |                         |                                              |
| QUARTER               | NEW CLUB GOAL | NEW CLUBS | DROPPED CLUBS | QUARTER M             | EMBER GROWTH NET<br>GOAL | MEMBER GROWTH<br>ACTUAL | DROPPED MEMBERS ACTUAL (including transfers) |
| JULY/AUG/SEPT         | 36            | 1         | 3             | JULY/AUG/SEP1         | T 410                    | 281                     | 240                                          |
| OCT/NOV/DEC           | 45            | 0         | 0             | OCT/NOV/DEC           | 463                      | 0                       | 0                                            |
| JAN/FEB/MAR           | 45            | 0         | 0             | JAN/FEB/MAR           | 336                      | 0                       | 0                                            |
| APR/MAY/JUNE          | 48            | 0         | 0             | APR/MAY/JUNE          | 332                      | 0                       | 0                                            |